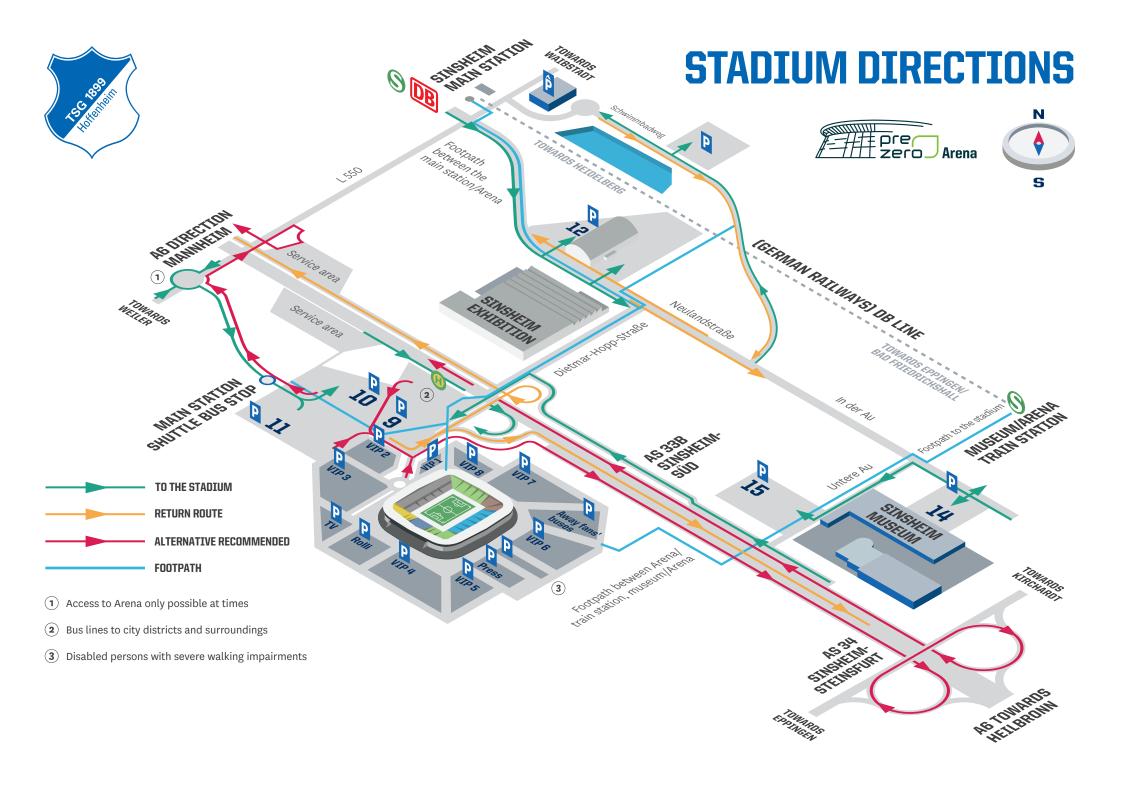

- Orbital with designated smoking area
- Family block
- 1 North Stand
- 2 SAP Stand
- 3 MVV Stand
- 4 Bitburger End Bitburger Kurve
- (5) Bitburger hangout Bitburger Treff
- 6 TSG Fanshop North-West
- **7** Away fan tickets
- 8 Delivery point at the end of the car park
- **9** TSG Fanshop East
- 10 TSG Fanshop South/South-East
- 11 Arena Control
- (12) VIP Collection point
- 13 Press entrance
- 14 TSG Fanshop Flagship store
- 15 Delivery point
- (16) Tickets/collection point/Trouble counter
- 17 Referees

## **STADIUM OVERVIEW**



## Opening times:

Mon. to Fri. 10:00 - 18:00 CET and Sat.\* 10:00 - 14:00 CET
On all home game matchdays, three hours prior to kick-off until one hour after full-time.
\*on away game matchdays.



Dietmar-Hopp-Straße 1 74889 Sinsheim Telefon +49 (0) 72 61-94