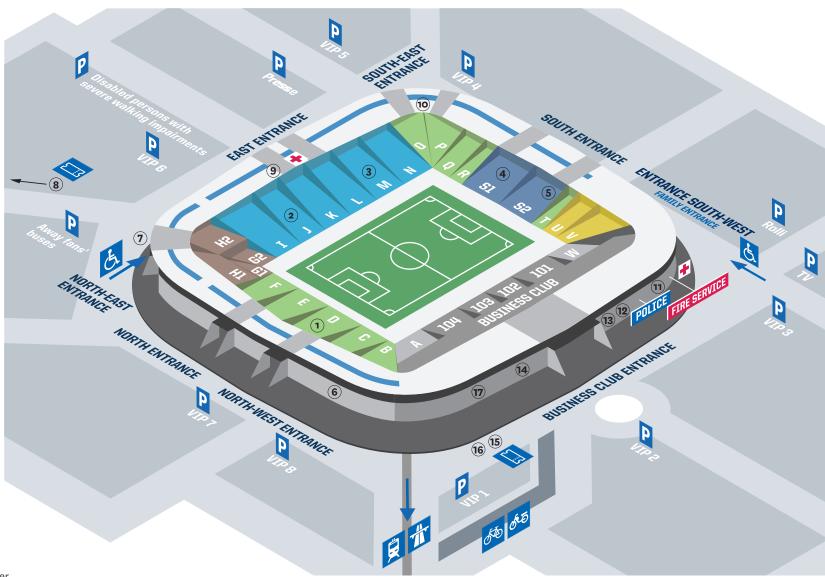

- Orbital with designated smoking area
- Family block
- 1 North Stand
- 2 SAP Stand
- 3 MVV Stand
- 4 Bitburger End Bitburger Kurve
- (5) Bitburger hangout Bitburger Treff
- 6 TSG Fanshop North-West
- **7** Away fan tickets
- 8 Delivery point at the end of the car park
- **9** TSG Fanshop East
- 10 TSG Fanshop South/South-East
- 11 Arena Control
- (12) VIP Collection point
- 13 Press entrance
- 14 TSG Fanshop Flagship store
- 15 Delivery point
- (16) Tickets/collection point/Trouble counter
- 17 Referees